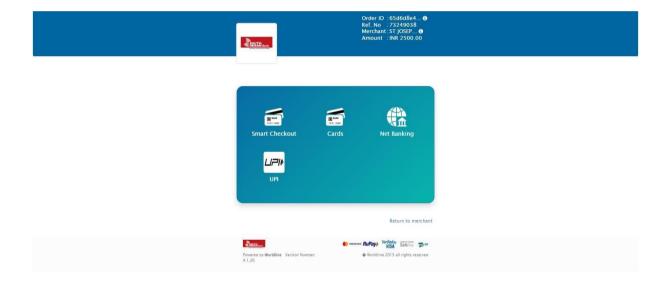

|         |
|                                     | Date of Birth (DD-MM-YYYY)*           | Enter DOB                                                                         |         |
|                                     | Mobile Number (10 digits)*            | Enter Mobile No                                                                   |         |
|                                     |                                       | © 2016 www.southindianbank.com. All Rights Reserved.                              |         |

#### **STEP:7** CONTINUE

#### STEP: 8

# CLICK THE SIB PAYGATE AND READ THE TERMS AND CONDITIONS CLICK AGREE WITH THE TERMSAND CONDITIONS CLICK PAY NOW



#### STEP: 9

#### SELECT YOUR PAYMENT MODE